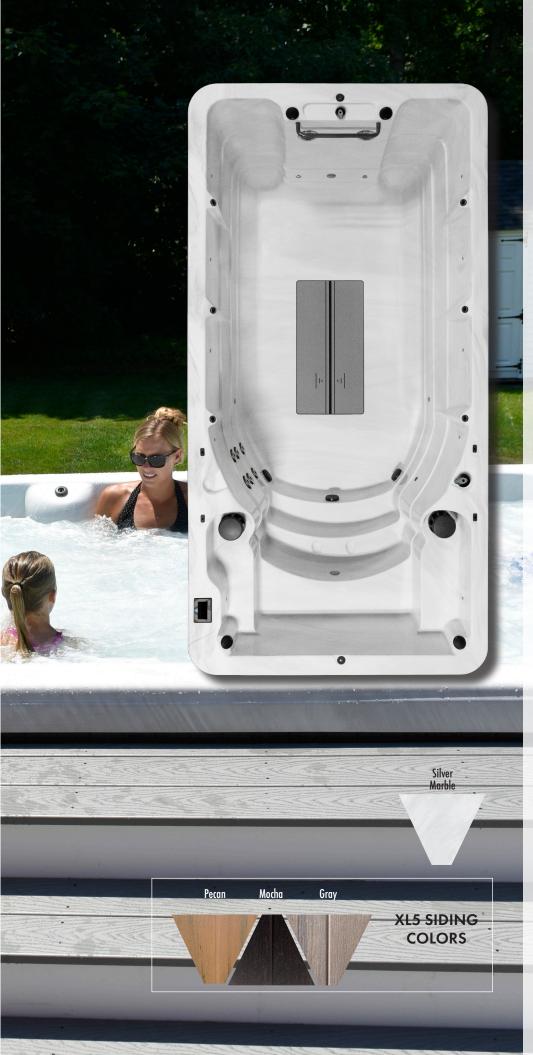

## XL5

| Length in/cm                | 180″/483 cm         |
|-----------------------------|---------------------|
| Width in/cm                 | 90"/229 cm          |
| Height in/cm                | 60"/152 cm          |
| Weight (empty)              | 2,500 lbs/1,134 kg  |
| Weight (full)               | 19,930 lbs/9,040 kg |
| Water Capacity (gal/liters) | 2,100 gal/7,949 L   |
| Seats                       | 3                   |
| Depth in/cm                 | 56"/142 cm          |
| Grab Bar                    | 1                   |
| Steel Substructure          | Yes                 |
| Northern Exposure®          | Yes                 |
| Prog. Filter Cycles         | Yes                 |
| 3.5" Underwater Light       | Yes                 |
| LED Illuminated swim lane   | Yes                 |
| Pump 1                      | 3.0Hp/6.0bHp 2Sp    |
| Pump 1 (Export)             | 2.0Hp/4.0bHp 2Sp    |

| Elct Req.                  | 240V/40A          |
|----------------------------|-------------------|
| Export                     | 230V, 50Hz, 1x16A |
| AquaGlo™                   | A FILL            |
| Aurora Cascades            | 6                 |
| Illuminated Control Valves | Yes               |
| Status Indicator Light     | Yes               |

Swim Jets
Hydrotherapy Jets
Stainless Steel Jets

Options

VitaTunes®

CleanZone®

CleanZone® Ultra (Dual Sanitization System)

Exercise Kit

Swim Tether

Note: Specifications are subject to change without prior notice.